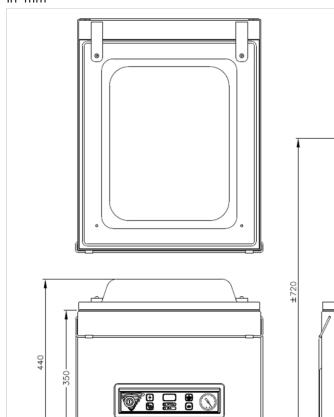

# **DIMENSIONS**

In mm

493

OUTER DIMENSIONS
Jumbo 42-XL

| Model                      | Dimensions (mm)                        |                      |                  |                            |               |                |
|----------------------------|----------------------------------------|----------------------|------------------|----------------------------|---------------|----------------|
|                            | Chamber<br>(usable space)<br>L x W x H | Machine<br>L x W x H | Voltage*<br>(Hz) | Pump<br>capacity<br>(m³/h) | Power<br>(kW) | Weight<br>(kg) |
| Jumbo 42XL                 | 460 x 420 x 180                        | 616 x 493 x 440      | 230V-1-50        | 16                         | 0,6 kW        | 65             |
| * Other voltages available |                                        |                      |                  |                            |               |                |