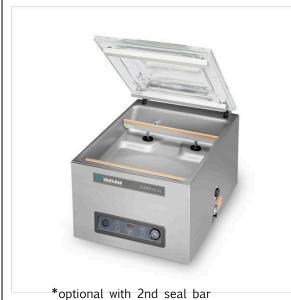

# JUMBO 42XL

## VACUUM PACKAGING MACHINE

optional with zha scal ba

## **DESCRIPTION**

The robust, stainless steel Jumbo 42XL vacuum packaging machine is standard equipped with a Busch vacuum pump and Time control with a 1 program memory. This table-top model complies with CE standards.

#### **FEATURES**

- Standard with 1 seal bar (front): 420 mm
- Standard double seal (two wires). Optional without extra costs: Cut-off/Wide seal
- Seal bars easily removable for cleaning and maintenance purposes
- Pump capacity: 16 m<sup>3</sup>/h Busch vacuum pump
- Pump maintenance and cleaning program
- Machine cycle: 20-40 sec
- Standard Time control with a 1 program memory
- Deep drawn stainless steel vacuum chamber
- Stainless steel exterior and transparent lid
- Comes with insert plate for a faster cycle and product adjustment