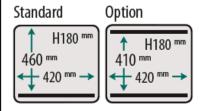

#### **FEATURES**

- Standard with 1 seal bar (front): 420 mm
- Standard double seal (two wires). Optional without extra costs: Cut-off/Wide seal
- Seal bars easily removable for cleaning and maintenance purposes
- Pump capacity: 16 m<sup>3</sup>/h Busch vacuum pump
- Pump maintenance and cleaning program
- Machine cycle: 20-40 sec
- Standard Time control with a 1 program memory
- Deep drawn stainless steel vacuum chamber
- Stainless steel exterior and transparent lid
- Comes with insert plate for a faster cycle and product adjustment

# **DIMENSIONS**

In mm

493

OUTER DIMENSIONS
Jumbo 42-XL

| Model                      | Dimensions (mm)                        |                      |                  |                            |               |                |
|----------------------------|----------------------------------------|----------------------|------------------|----------------------------|---------------|----------------|
|                            | Chamber<br>(usable space)<br>L x W x H | Machine<br>L x W x H | Voltage*<br>(Hz) | Pump<br>capacity<br>(m³/h) | Power<br>(kW) | Weight<br>(kg) |
| Jumbo 42XL                 | 460 x 420 x 180                        | 616 x 493 x 440      | 230V-1-50        | 16                         | 0,6 kW        | 65             |
| * Other voltages available |                                        |                      |                  |                            |               |                |