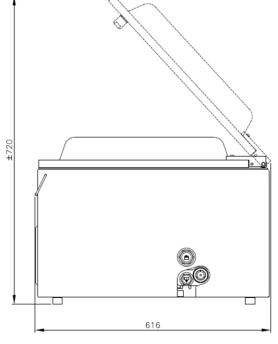

# **DIMENSIONS**

In mm

493

OUTER DIMENSIONS
Jumbo 42-XL

| Model                      | Dimensions (mm)                        |                      |                  |                            |               |                |
|----------------------------|----------------------------------------|----------------------|------------------|----------------------------|---------------|----------------|
|                            | Chamber<br>(usable space)<br>L x W x H | Machine<br>L x W x H | Voltage*<br>(Hz) | Pump<br>capacity<br>(m³/h) | Power<br>(kW) | Weight<br>(kg) |
| Jumbo 42XL                 | 460 x 420 x 180                        | 616 x 493 x 440      | 230V-1-50        | 16                         | 0,6 kW        | 65             |
| * Other voltages available |                                        |                      |                  |                            |               |                |